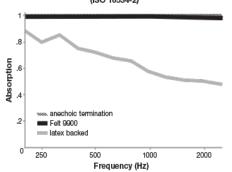

## NRC of anechoic termination

1.00

## NRC of fabric in front of anechoic termination

0.99

# Acoustical Performance for Panel Applications (ISO 10534-2)