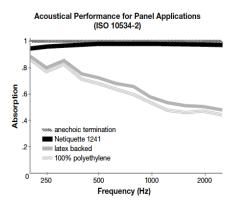

### **Miscellaneous**

The plot below summarizes impedance tube measurements of absorption of an anechoic termination and various fabrics in front of the anechoic termination.