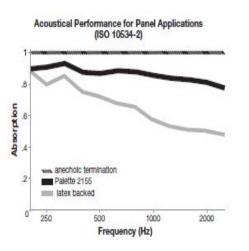

commended to prevent dust and soil buildup. May also be disinfected with hydrogen peroxide, alcohol, and quaternary ammonium (quat) based cleaners.

### Performance







Breaking Strength (ASTM D5034) 295 lbf min. warp and 280 lbf min. fill

Tear (ASTM D2261) 85 lbf min. warp and 75 lbf min. fill

Seam Slippage (ASTM D4034) 85 lbf warp & 75 lbf fill

Pilling resistance (ASTM D3511) Class 4 min.

Colorfastness to light (AATCC 16.3 Option 3) Grade 4 min. at 40 hours

Colorfastness to crocking (AATCC 8)

Grade 4 min. dry & Grade 3 min. wet

Wyzenbeek Abrasion resistance (ASTM D4157) 100,000 double rubs min. cotton duck

#### Flammability

CA Technical Bulletin 117-2013 Section 1 ASTM E84 Class I or A

#### Miscellaneous

Proudly woven in North America supporting our local communities.