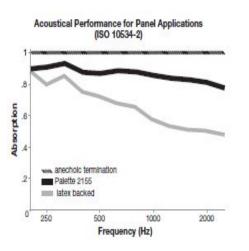

mended to prevent dust and soil buildup. May also be disinfected with hydrogen peroxide, alcohol, and quaternary ammonium (quat) based cleaners.

### Performance







Δ

Breaking Strength (ASTM D5034) 295 lbf min. warp and 280 lbf min. fill

Tear (ASTM D2261) 85 lbf min. warp and 75 lbf min. fill

Seam Slippage (ASTM D4034) 85 lbf warp & 75 lbf fill

Pilling resistance (ASTM D3511) Class 4 min.

Colorfastness to light (AATCC 16.3 Option 3) Grade 4 min. at 40 hours

Colorfastness to crocking (AATCC 8)

Grade 4 min. dry & Grade 3 min. wet

Wyzenbeek Abrasion resistance (ASTM D4157) 100,000 double rubs min. cotton duck

#### Flammability

CA Technical Bulletin 117-2013 Section 1 ASTM E84 Class I or A

#### Miscellaneous

Proudly woven in North America supporting our local communities.