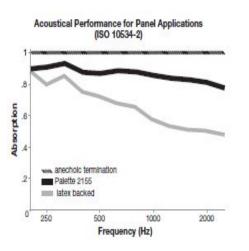

oam or pure, water free solvents. Vacuuming or light brushing is recommended to prevent dust and soil buildup. May also be disinfected with hydrogen peroxide, alcohol, and quaternary ammonium (quat) based cleaners.

### Performance







Δ



Tear (ASTM D2261) 85 lbf min. warp and 75 lbf min. fill

Seam Slippage (ASTM D4034) 85 lbf warp & 75 lbf fill

Pilling resistance (ASTM D3511) Class 4 min.

Colorfastness to light (AATCC 16.3 Option 3) Grade 4 min. at 40 hours

Colorfastness to crocking (AATCC 8)

Grade 4 min. dry & Grade 3 min. wet

Wyzenbeek Abrasion resistance (ASTM D4157) 100,000 double rubs min. cotton duck

#### Flammability

CA Technical Bulletin 117-2013 Section 1 ASTM E84 Class I or A

#### Miscellaneous

Proudly woven in North America supporting our local communities.