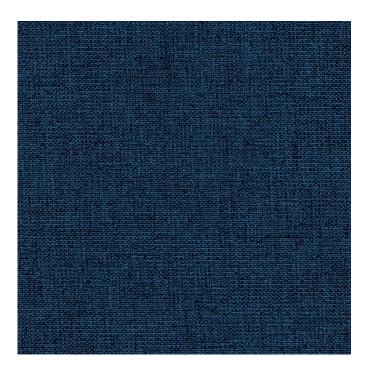

s, foam or pure, water free solvents. Vacuuming or light brushing is recommended to prevent dust and soil buildup. May also be disinfected with hydrogen peroxide, alcohol, and quaternary ammonium (quat) based cleaners.

### Performance







Δ



Tear (ASTM D2261) 85 lbf min. warp and 75 lbf min. fill

Seam Slippage (ASTM D4034) 85 lbf warp & 75 lbf fill

Pilling resistance (ASTM D3511) Class 4 min.

Colorfastness to light (AATCC 16.3 Option 3) Grade 4 min. at 40 hours

Colorfastness to crocking (AATCC 8)

Grade 4 min. dry & Grade 3 min. wet

Wyzenbeek Abrasion resistance (ASTM D4157) 100,000 double rubs min. cotton duck

#### Flammability

CA Technical Bulletin 117-2013 Section 1 ASTM E84 Class I or A

#### Miscellaneous

Proudly woven in North America supporting our local communities.