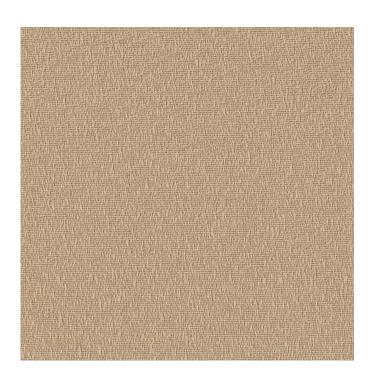

er based cleaning agents, foam or pure, water free solvents. Vacuuming or light brushing is recommended to prevent dust and soil buildup. May also be disinfected with hydrogen peroxide, alcohol, and quaternary ammonium (quat) based cleaners.

# **Performance**









## **Breaking Strength (ASTM D5034)**

160 lbf min. warp and 110 lbf min. fill

## Tear (ASTM D2261)

20 lbf min. warp and fill

# Colorfastness to light (AATCC 16.3 Option 3)

Grade 4 min. at 40 hours

## Colorfastness to crocking (AATCC 8)

Grade 4 min. dry & Grade 3 min. wet

### **Flammability**

ASTM E84 Class I or A

## **Miscellaneous**

Proudly woven in North America supporting our local communities.

Application testing of this product is recommended. Colors may vary between dye lots. This is a directional fabric.