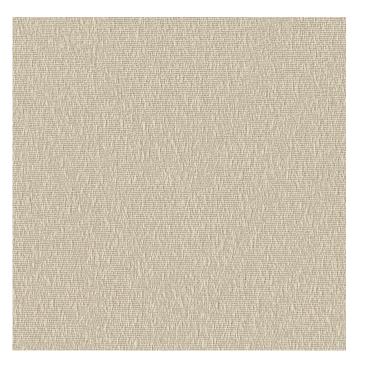

# **Dune** 4505

Breeze 1280

## **Specifications**

Contents

100% polyester

Weight 11.0 ± 1.0 oz./lin. yd.

Width 66" min. useable

Repeat 16.4" vertical | 13.9" horizontal Random match

Treatment

Backing